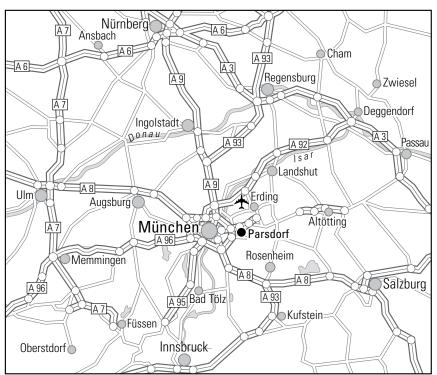

# A 94 Ausfahrt 9a Parsdorf Faxetstr. A 94 Best Western Plus Hotel Erb Parsdorf Purfinger Str.

### By car

At the motorway intersection München-Ost take highway A94 direction Passau and then the 1st exit Parsdorf. At the 1st roundabout 2nd exit, 2nd roundabout 1st exit, then straight ahead, passing the intersection and after about 100 m turn left – there you will find the Best Western Plus Hotel Erb, where you actually check in.